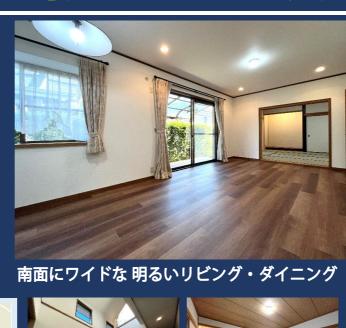

⊟ 物 那珂川市片縄北3丁目戸建て 件 名 JR博多南駅 徒歩26分 服 最 駅 索 西鉄/かわせみバス 観音堂バス停 徒歩6分 間 41 D K 取 6) LDK約19.5帖 洋室①8.0帖 洋室②6.0帖 内 訳 洋室③6.0帖 和室8.0畳 所 那珂川市片縄北3丁目1-11 在 地 土地権利 宅地 所有権 地目 193.49㎡ (58.53坪 接道状況 南西側約6m公道 敷地面積 第一種低層住居専用地域 用途地域 40% 80% 建蔽率 容積率 不要 無し セットバック 私道負担 木造2階建て 構造規模 延床面積 115.92m (35.06坪) 1F 66.24m<sup>2</sup> 2F 49.68m<sup>2</sup> 各階面積 敷地内1台(別途近隣に月極1台確保 4,000円) 駐車場 九州電力(オール電化住宅) 雷気 公営水道 公共下水 下水 ⊦-7k 引渡日 1996(平成8年) 2月 即可能 建築年月 リフォーム内容