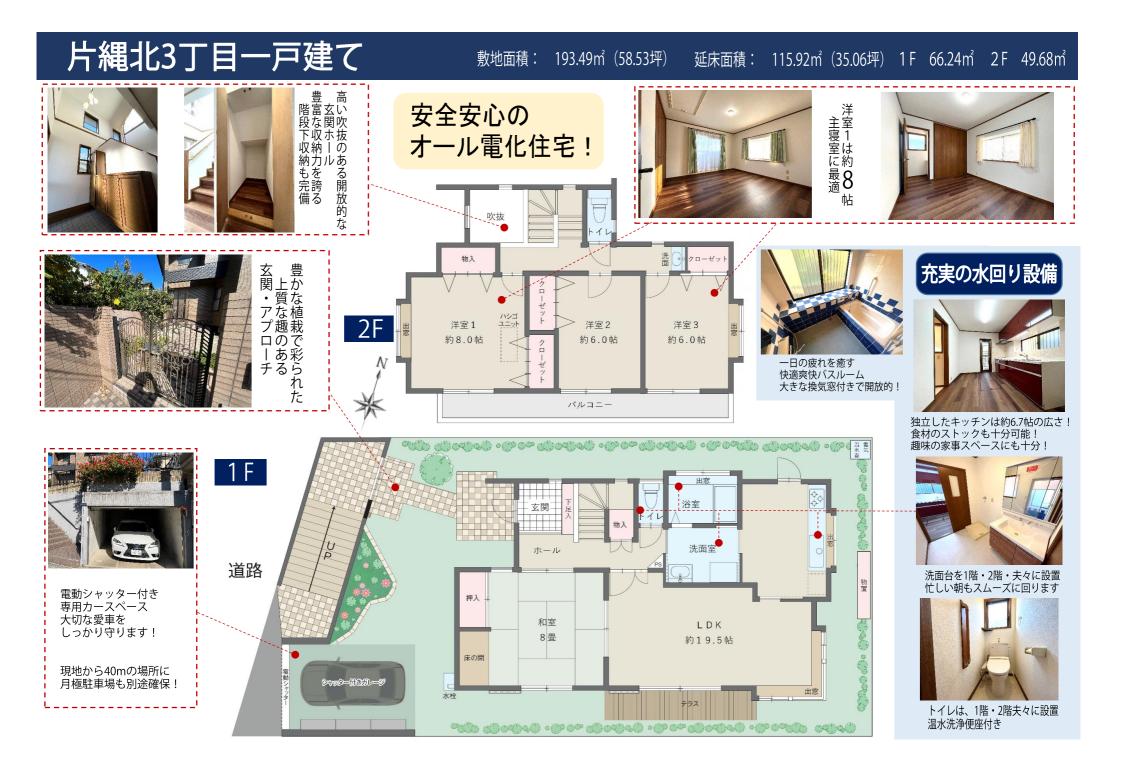

⊟ 物 那珂川市片縄北3丁目戸建て 件 名 JR博多南駅 徒歩26分 服 最 駅 索 西鉄/かわせみバス 観音堂バス停 徒歩6分 間 41 D K 取 6) LDK約19.5帖 洋室①8.0帖 洋室②6.0帖 内 訳 洋室③6.0帖 和室8.0畳 所 那珂川市片縄北3丁目1-11 在 地 土地権利 宅地 所有権 地目 193.49㎡ (58.53坪 接道状況 南西側約6m公道 敷地面積 第一種低層住居専用地域 用途地域 40% 80% 建蔽率 容積率 不要 無し セットバック 私道負担 木造2階建て 構造規模 延床面積 115.92m (35.06坪) 1F 66.24m<sup>2</sup> 2F 49.68m<sup>2</sup> 各階面積 敷地内1台(別途近隣に月極1台確保 4,000円) 駐車場 九州電力(オール電化住宅) 雷気 公営水道 公共下水 下水 ⊦-7k 引渡日 1996(平成8年) 2月 即可能 建築年月 リフォーム内容